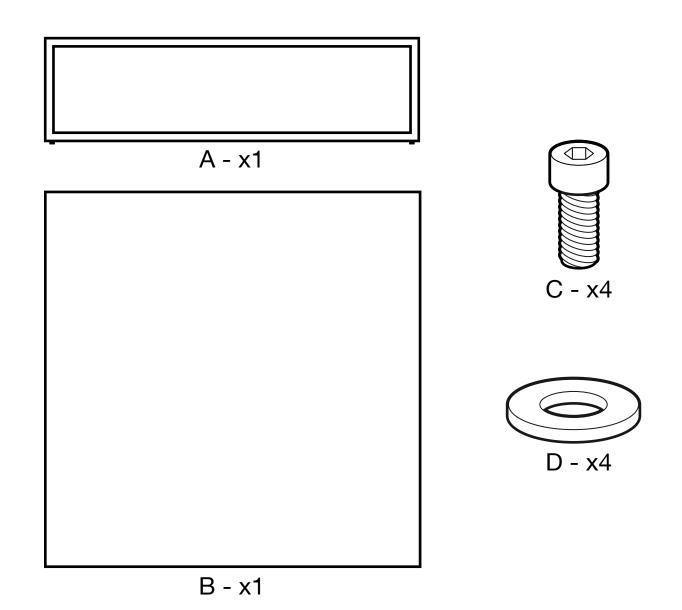

## general comments

Read the instruction carefully before assembly.

Identify the different parts of the product. Group and check the hardware fittings. Get the necessary and keep the area clear before you begin assembly.

The assembly should be carried out by a qualified person because wrong assembly may lead to that the furniture topples or falls resulting in personal injury or damage. Proceed to assemble. Never force the fittings.