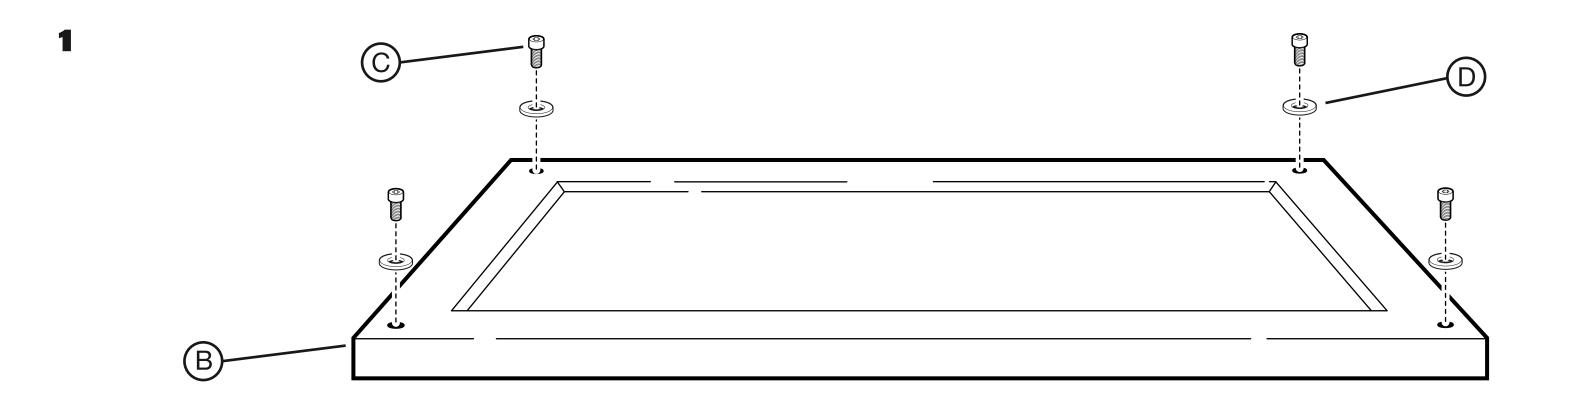

## general comments

Read the instruction carefully before assembly.

Identify the different parts of the product. Group and check the hardware fittings. Get the necessary and keep the area clear before you begin assembly.

The assembly should be carried out by a qualified person because wrong assembly may lead to that the furniture topples or falls resulting in personal injury or damage. Proceed to assemble. Never force the fittings.