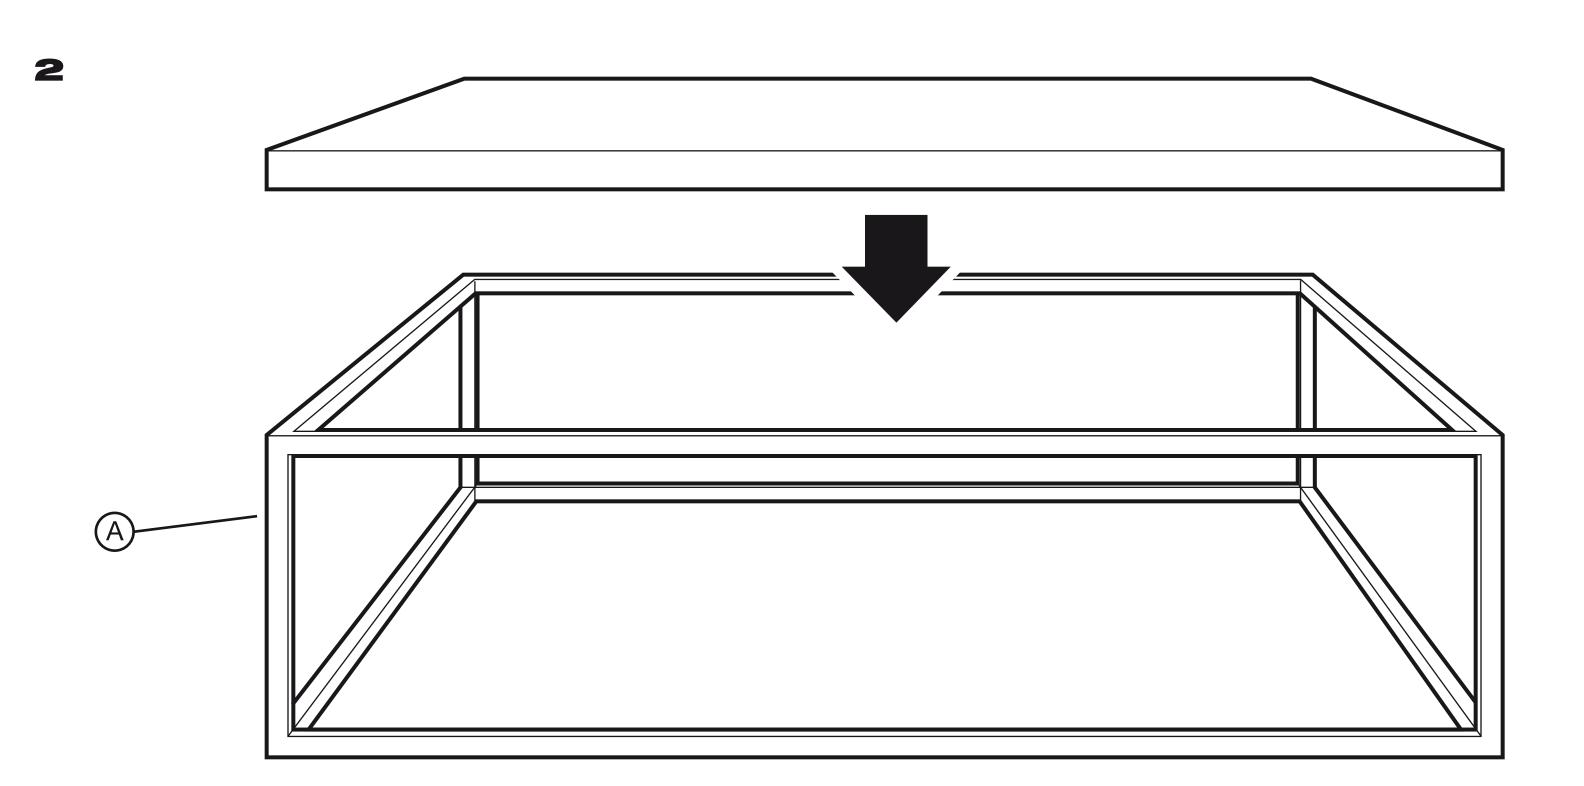

## general comments

Read the instruction carefully before assembly.

Identify the different parts of the product. Group and check the hardware fittings. Get the necessary and keep the area clear before you begin assembly.

The assembly should be carried out by a qualified person because wrong assembly may lead to that the furniture topples or falls resulting in personal injury or damage. Proceed to assemble. Never force the fittings.